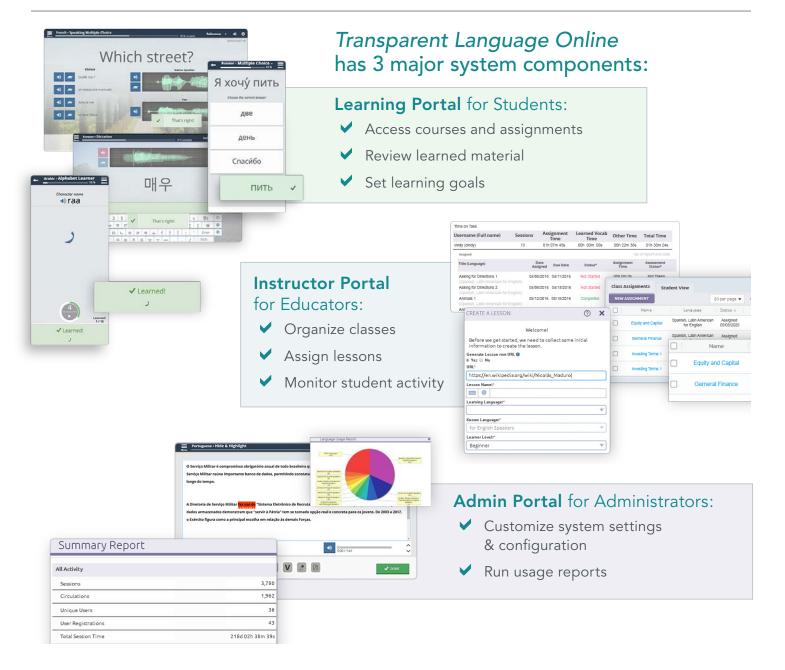

#### Your whole institution benefits from *Transparent Language Online's* learning methodology:

**STUDENTS** benefit from a declarative learning methodology, equipping them with lifelong language skills.

**INSTRUCTORS** complement classroom time with supplemental solutions for their language labs, manage classes of students and assignments, and encourage independent self-study.

**ADMINISTRATORS** access a robust dashboard where they can customize system setup and run reports to gauge utilization and learning.

**INSTITUTIONAL/DISTRICT-WIDE LEADERS** develop learning opportunities outside the classroom for staff, parents, and the wider community.

Contact us today for a personalized demo!

CALL: (800) 322-8755 FAX: (212) 313-9456